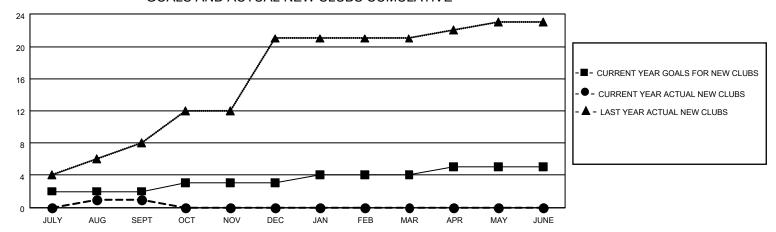

## GOALS AND ACTUAL NEW CLUBS CUMULATIVE

## MONTHLY MEMBERSHIP PROGRESS REPORT

LOCATION INDIA District 3234H1 Results as of: 9/30/2021

| Clubs RESULTS FOR 2021-2022 |   |   |   | Members RESULTS FOR 2021-2022 |    |     |    |
|-----------------------------|---|---|---|-------------------------------|----|-----|----|
|                             |   |   |   |                               |    |     |    |
| JULY/AUG/SEPT               | 2 | 1 | 1 | JULY/AUG/SEPT                 | 60 | 199 | 71 |
| OCT/NOV/DEC                 | 1 | 0 | 0 | OCT/NOV/DEC                   | 80 | 0   | 0  |
| JAN/FEB/MAR                 | 1 | 0 | 0 | JAN/FEB/MAR                   | 50 | 0   | 0  |
| APR/MAY/JUNE                | 1 | 0 | 0 | APR/MAY/JUNE                  | 10 | 0   | 0  |