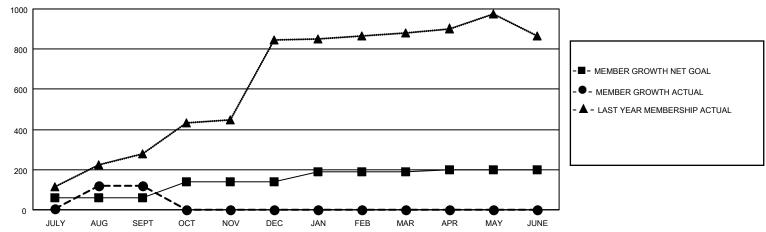

## GOALS AND ACTUAL MEMBERS CUMULATIVE

| DROPPED CLUBS: 1 |    | 30 CLUBS OF 108 ADDED 1 OR<br>MORE NEW MEMBERS | GENDER DISTRIBUTION                   |                                  |  |
|------------------|----|------------------------------------------------|---------------------------------------|----------------------------------|--|
|                  |    | INIONE NEW MILIMBERS                           | MALE<br>FEMALE                        | 2,385 (60.76%)<br>1,540 (39.24%) |  |
| DROPPED MEMBERS  |    |                                                | NON BINARY PREFER NOT TO ANSWER       | 0 (0.00%)<br>0 (0.00%)           |  |
| DECEASED         | 2  |                                                | THE ENTITY TO ANOWER                  | 0 (0.0070)                       |  |
| CLUB CANCELLED   | 20 | CLICK HERE FOR CUMULATIVE                      | TOTAL FAMILY UNIT MEMBERS             | 3 2,861                          |  |
| OTHER            | 49 | MEMBERSHIP DATA                                |                                       |                                  |  |
| TOTAL            | 71 |                                                | FAMILY MEMBERS PAYING HALF DUES 1,562 |                                  |  |
|                  |    |                                                |                                       |                                  |  |

## MONTHLY MEMBERSHIP PROGRESS REPORT

LOCATION INDIA District 3234H1 Results as of: 9/30/2021

| Clubs RESULTS FOR 2021-2022 |   |   |   | Members RESULTS FOR 2021-2022 |    |     |    |
|-----------------------------|---|---|---|-------------------------------|----|-----|----|
|                             |   |   |   |                               |    |     |    |
| JULY/AUG/SEPT               | 2 | 1 | 1 | JULY/AUG/SEPT                 | 60 | 199 | 71 |
| OCT/NOV/DEC                 | 1 | 0 | 0 | OCT/NOV/DEC                   | 80 | 0   | 0  |
| JAN/FEB/MAR                 | 1 | 0 | 0 | JAN/FEB/MAR                   | 50 | 0   | 0  |
| APR/MAY/JUNE                | 1 | 0 | 0 | APR/MAY/JUNE                  | 10 | 0   | 0  |